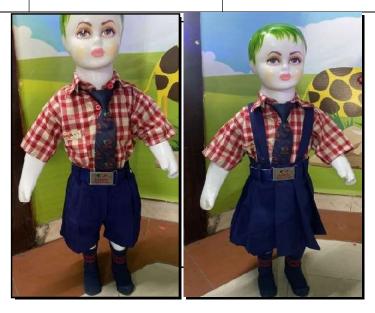

# UNIFORM OF STUDENTS

All the students are strictly required to wear the following uniform at school, during exams, school functions and tours etc. It is

Mandatory to wear the exact shade specified by the school authorities.

# KINDERGARTEN

| WINTER         | BOYS                | GIRLS                                               |
|----------------|---------------------|-----------------------------------------------------|
| Shirt          | RedCheckFullSleeves | RedCheckFullSleeves                                 |
| Trousers/Skirt | Dark Grey Woollen   | Dark Grey Woollen                                   |
| Patka          | NavyBlue            | Navy Blue Ribbons/Rubber Band/Hair Band withuniform |
| Socks          | GreyWoollen         | GreyWoollen                                         |
| Shoes          | (BLACK-LACED)       | (BLACK-LACED)                                       |
| Blazer         | Dark Grey           | Dark Grey                                           |
| Tie            | Blue tie with logo  | Blue tie with logo                                  |