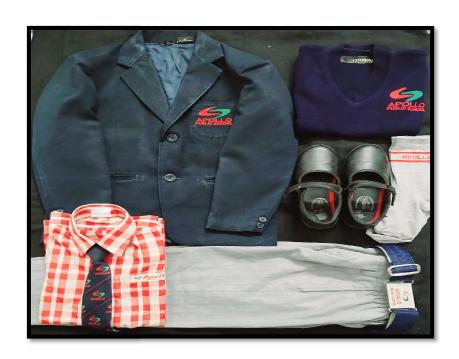

# UNIFORM OF STUDENTS

All the students are strictly required to wear the following uniform at school, during exams, school functions and tours etc. It is

Mandatory to wear the exact shade specified by the school authorities.

# KINDERGARTEN

| WINTER         | BOYS                | GIRLS                                               |
|----------------|---------------------|-----------------------------------------------------|
| Shirt          | RedCheckFullSleeves | RedCheckFullSleeves                                 |
| Trousers/Skirt | Dark Grey Woollen   | Dark Grey Woollen                                   |
| Patka          | NavyBlue            | Navy Blue Ribbons/Rubber Band/Hair Band withuniform |
| Socks          | GreyWoollen         | GreyWoollen                                         |
| Shoes          | (BLACK-LACED)       | (BLACK-LACED)                                       |
| Blazer         | Dark Grey           | Dark Grey                                           |
| Tie            | Blue tie with logo  | Blue tie with logo                                  |