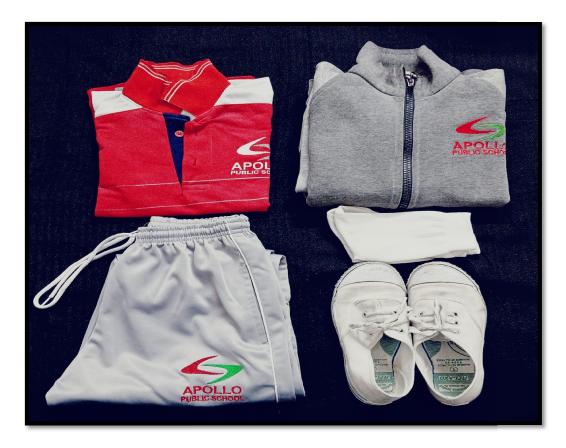

-------|-----------------------------------------------------|
| Shirt          | RedCheckFullSleeves | RedCheckFullSleeves                                 |
| Trousers/Skirt | Dark Grey Woollen   | Dark Grey Woollen                                   |
| Patka          | NavyBlue            | Navy Blue Ribbons/Rubber Band/Hair Band withuniform |
| Socks          | GreyWoollen         | GreyWoollen                                         |
| Shoes          | (BLACK-LACED)       | (BLACK-LACED)                                       |
| Blazer         | Dark Grey           | Dark Grey                                           |
| Tie            | Blue tie with logo  | Blue tie with logo                                  |



(0

## $\hat{\circ}$

# HOUSE/SPORTS UNIFORM BOYS & GIRLS CLASS I-X